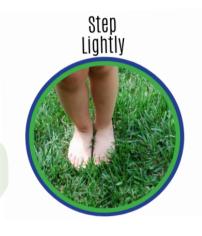

#### **Step Lightly**

Transportation is the #1 source of greenhouse gas (GHGs) emissions in the USA.

- Take more mass transit buses, trains, and metro and say no to more highway expansions.
- Bike, scooter, walk more, carpool, drive fuel efficient cars, and fly less.