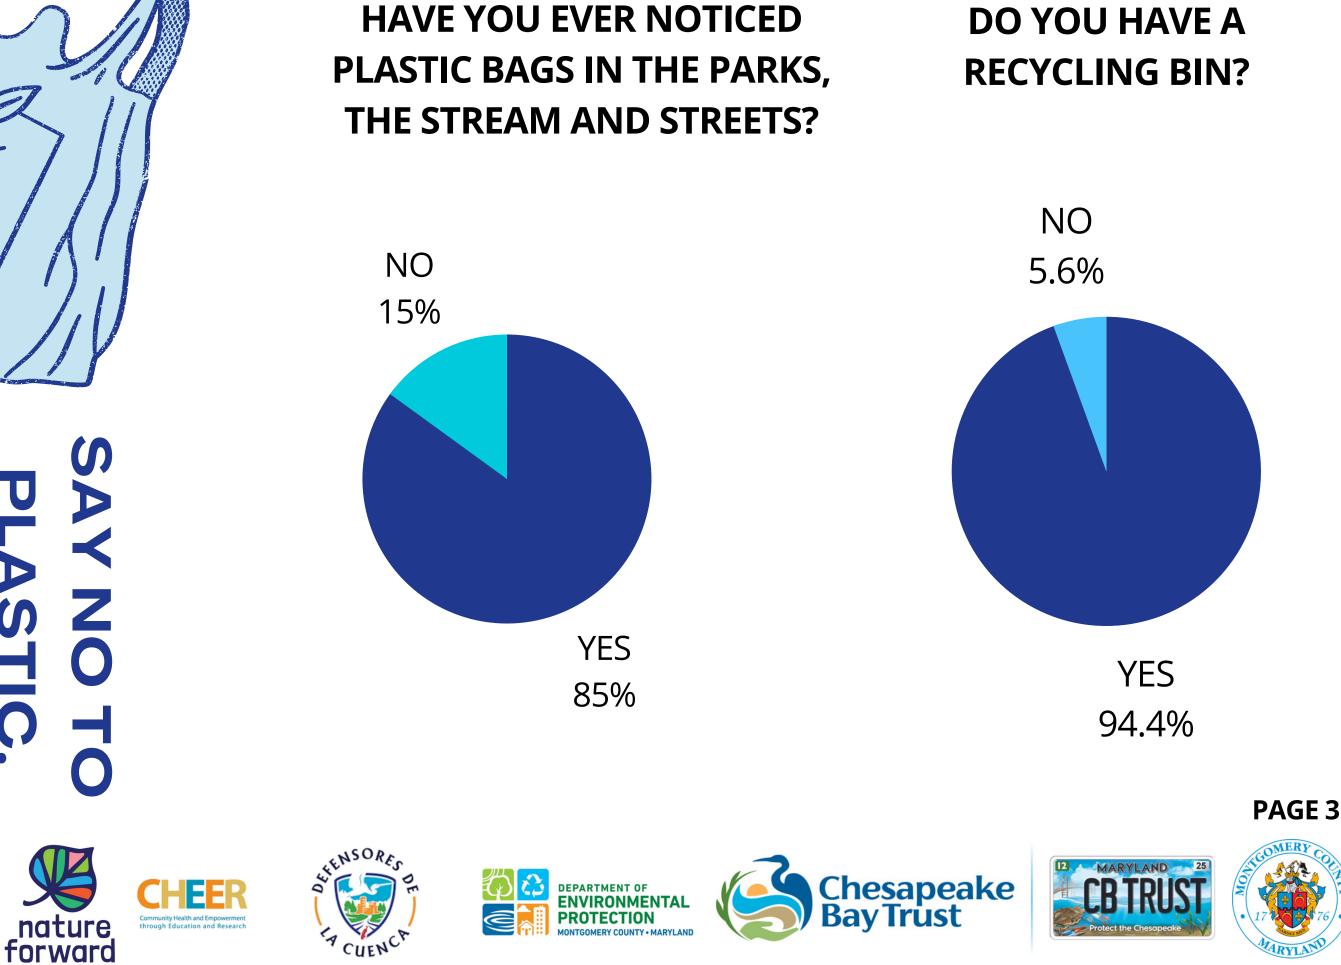

## HOW MUCH DOES THAT BOTHER YOU (SCALE OF 1-5) TO SEE PLASTIC BAGS IN THE PARKS /STREAMS/STREETS?

#### WHY DOES IT BOTHER YOU TO SEE LITTER IN THE PARK?

I DON'T LIKE TO SEE TRASH EVERYWHERE ANIMALS THINK IT'S FOOD THEY CAN CLOG THE STREAM THEY WASH DOWN INTO THE BAY PLASTIC GETS INTO OUR ENVIRONMENT