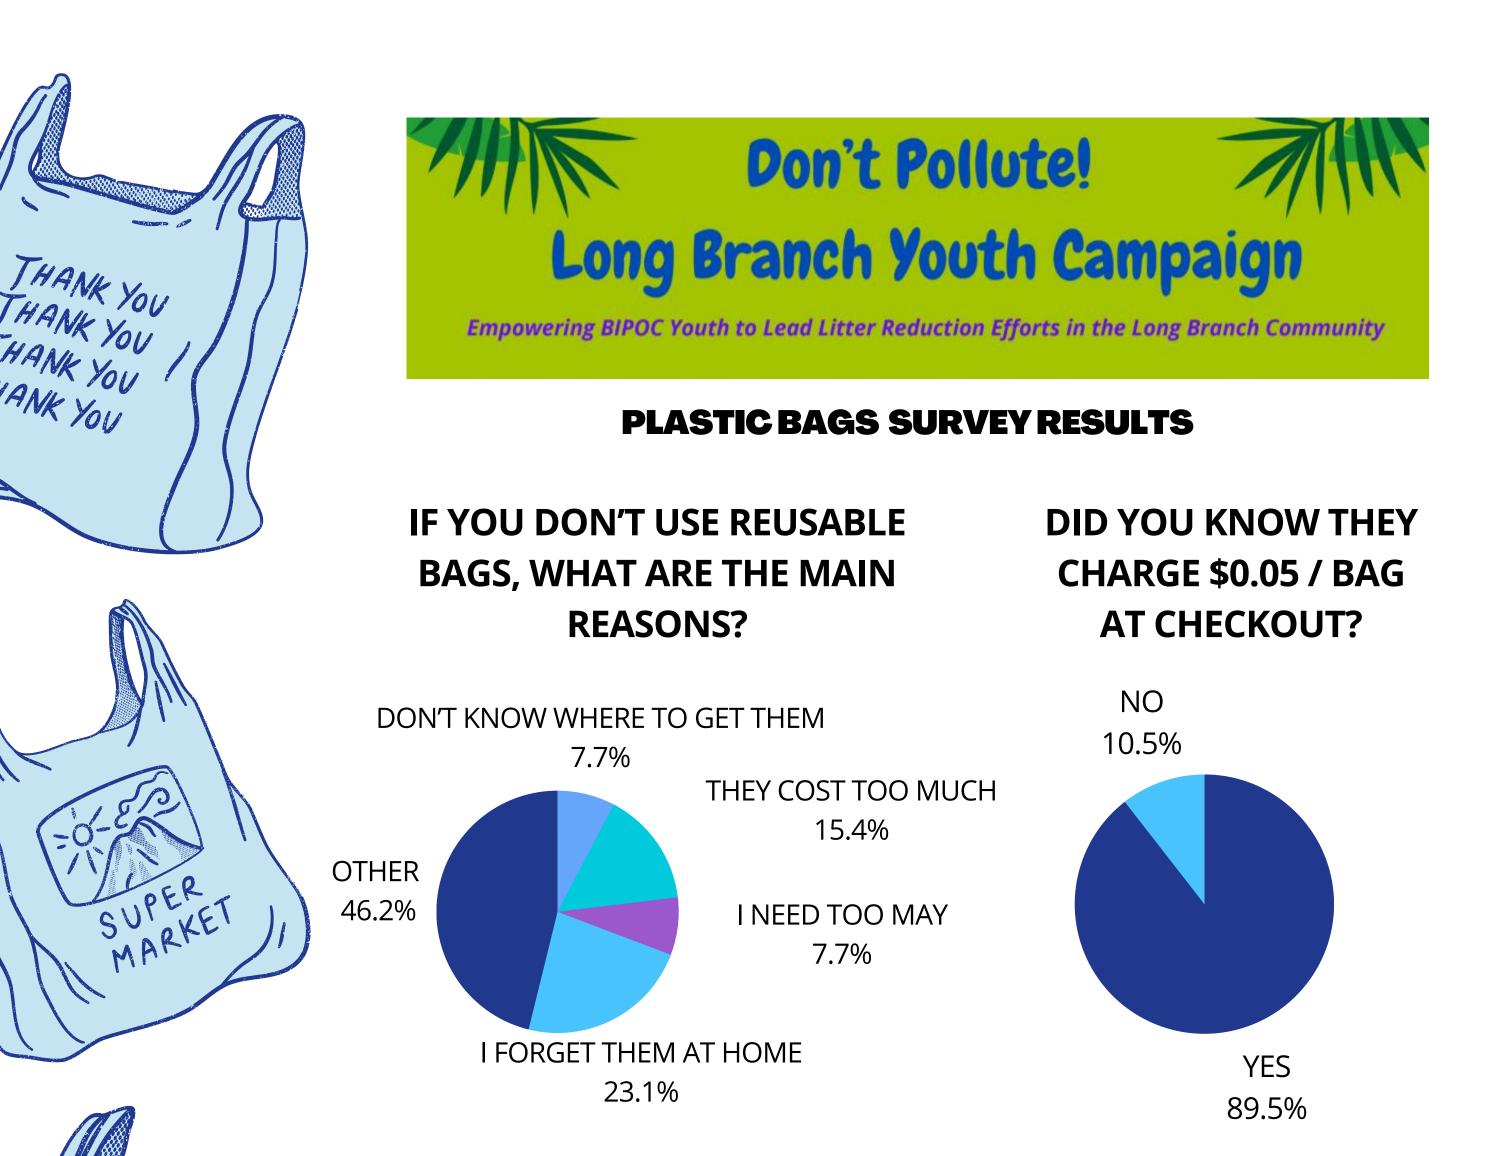

#### **PLASTIC BAGS SURVEY RESULTS**

## HOW MUCH DOES THAT BOTHER YOU (SCALE OF 1-5) TO SEE PLASTIC BAGS IN THE PARKS /STREAMS/STREETS?

#### WHY DOES IT BOTHER YOU TO SEE LITTER IN THE PARK?

I DON'T LIKE TO SEE TRASH EVERYWHERE ANIMALS THINK IT'S FOOD THEY CAN CLOG THE STREAM THEY WASH DOWN INTO THE BAY PLASTIC GETS INTO OUR ENVIRONMENT