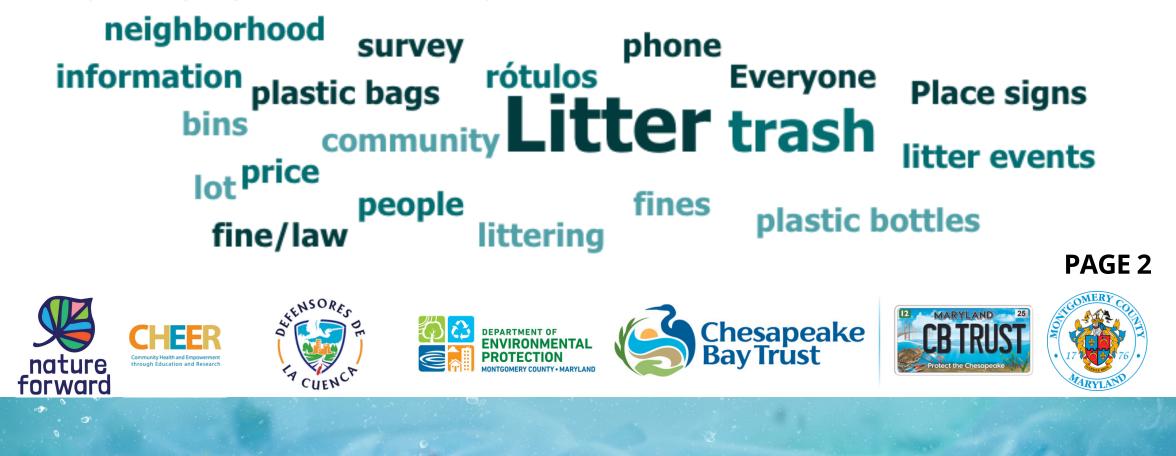

# DO YOU HAVE ANY IDEAS YOU WOULD LIKE TO SHARE? HAS THIS SURVEY MADE YOU THINK ABOUT PLASTIC BAG TRASH IN OUR NEIGHBORHOOD?

8 respondents (22%) answered Litter for this question.

2X WEEK

20%

PLASTIC D Z 