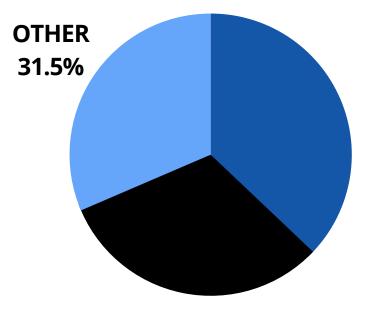

# WHAT ARE SOME OF THE THINGS YOU OR THE COMMUNITY CAN DO TO REDUCE LITTER IN THE STREAM?

HAVE MORE TRASH CANS AND RECYCLING BINS 37.1%

HAVE MORE SIGNS PROMOTING DISPOSING TRASH CORRECTLY 31.5%