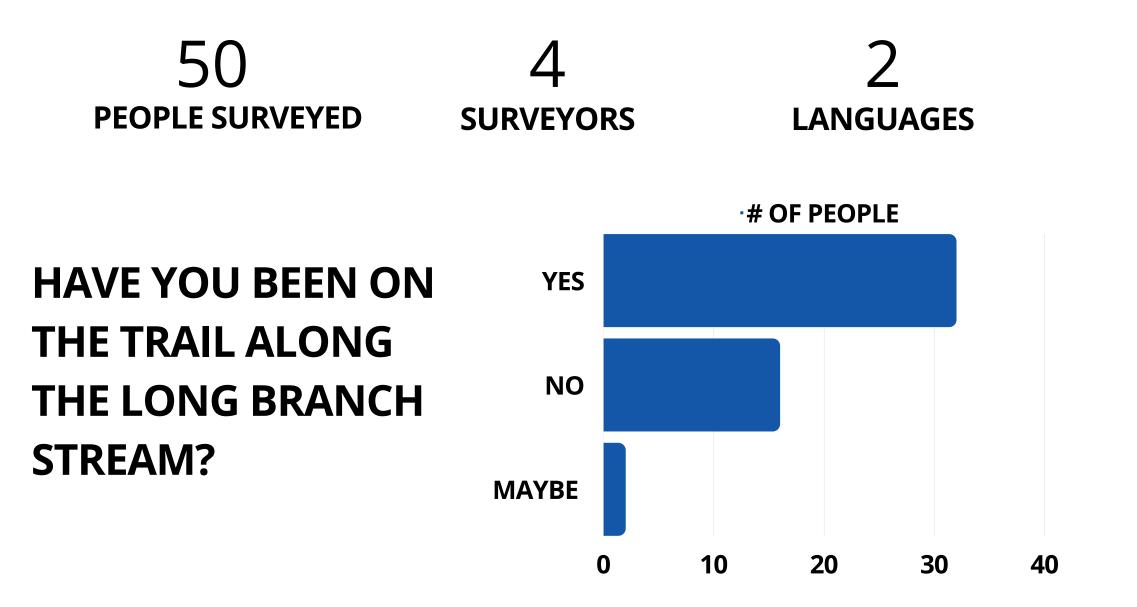

#### **STREAM TRASH SURVEY RESULTS**



#### WHAT TYPE OF TRASH HAVE YOU SEEN IN THE STREAM?



#### WHERE DO YOU THINK MOST OF THE TRASH COMES FROM?

32 respondents (64%) answered People for this question.









#### **STREAM TRASH SURVEY RESULTS**

# WHAT ARE SOME OF THE THINGS YOU OR THE COMMUNITY CAN DO TO REDUCE LITTER IN THE STREAM?



HAVE MORE TRASH CANS AND RECYCLING BINS 37.1%

HAVE MORE SIGNS PROMOTING DISPOSING TRASH CORRECTLY 31.5%

## HOW DO YOU FEEL ABOUT LITTER? IS IT A PROBLEM? IS IT GETTING BETTER OR WORSE?

13 respondents (27%) answered US for this question.

niños appropriate place society area everyone body



# DO YOU HAVE ANY IDEAS YOU WOULD LIKE TO SHARE? HAS THIS SURVEY MADE YOU THINK ABOUT PLASTIC BAG TRASH IN OUR NEIGHBORHOOD?

8 respondents (22%) answered Litter for this question.





2X WEEK

2