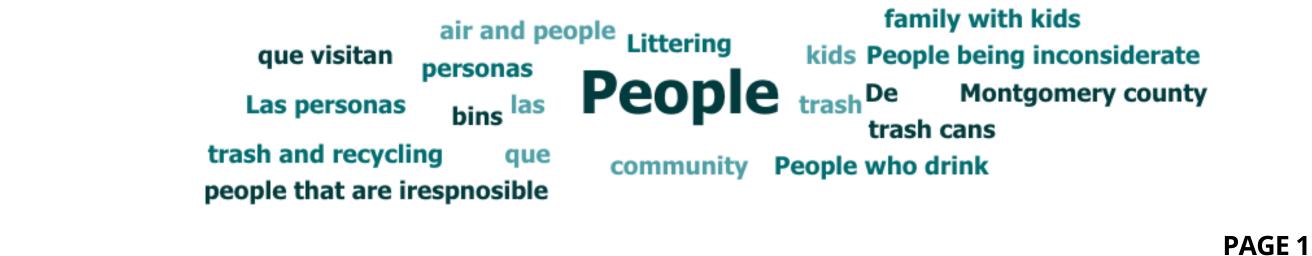

#### WHERE DO YOU THINK MOST OF THE TRASH COMES FROM?

32 respondents (64%) answered People for this question.