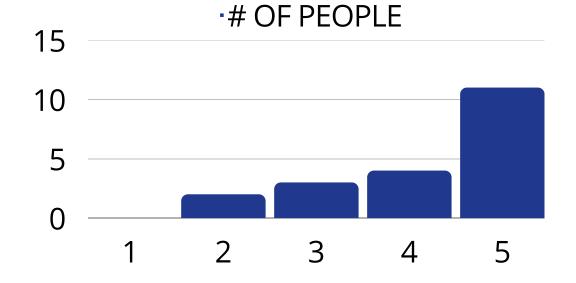

## HOW MUCH DOES THAT BOTHER YOU (SCALE OF 1-5) TO SEE PLASTIC BAGS IN THE PARKS /STREAMS/STREETS?