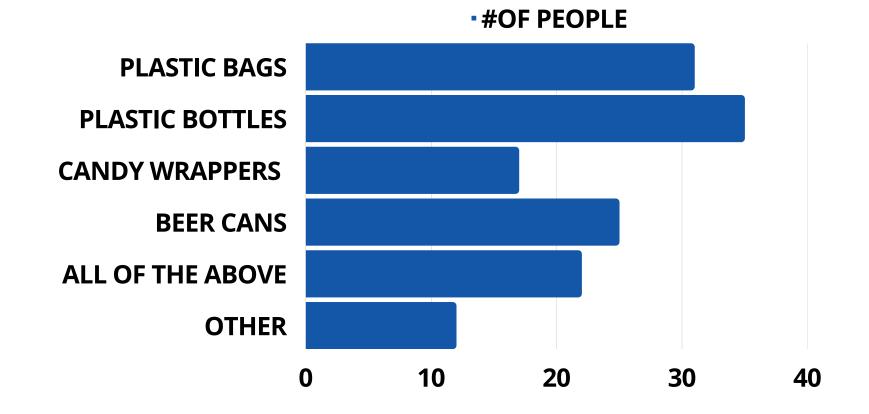

#### **STREAM TRASH SURVEY RESULTS**



#### WHAT TYPE OF TRASH HAVE YOU SEEN IN THE STREAM?



#### WHERE DO YOU THINK MOST OF THE TRASH COMES FROM?

32 respondents (64%) answered People for this question.









#### **STREAM TRASH SURVEY RESULTS**

# WHAT ARE SOME OF THE THINGS YOU OR THE COMMUNITY CAN DO TO REDUCE LITTER IN THE STREAM?



HAVE MORE TRASH CANS AND RECYCLING BINS 37.1%

HAVE MORE SIGNS PROMOTING DISPOSING TRASH CORRECTLY 31.5%

## HOW DO YOU FEEL ABOUT LITTER? IS IT A PROBLEM? IS IT GETTING BETTER OR WORSE?

13 respondents (27%) answered US for this question.

niños appropriate place society area everyone body



# DO YOU HAVE ANY IDEAS YOU WOULD LIKE TO SHARE? HAS THIS SURVEY MADE YOU THINK ABOUT PLASTIC BAG TRASH IN OUR NEIGHBORHOOD?

8 respondents (22%) answered Litter for this question.





2X WEEK

20%



PLASTIC D Z 



70%





PLASTIC

D

Ζ

 $\mathbf{